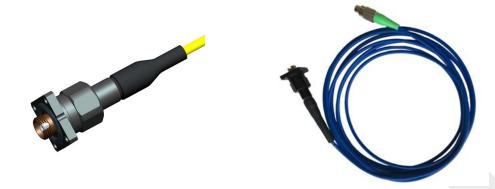

### FC Outdoor Waterproof Plug/Socket

FC outdoor plug/socket is designed for standard FC connector, and becoming the standard interface specified in 3G, 4G and WiMax Base station remote radios and Fiber to the Antenna and Fiber to the Home applications. FC outdoor plug/socket is saved much place, and also meets protection calss IP67.

They are well suited for Industrial, Aerospace and Defense applications.

### **Application:**

- FTTA and FTTH
- Oil & Gas, Broadcast & Industrial

ADD: No.189, BINHE ROAD, HUAYANG, TIANFU NEW AREA, CHENGDU, SICHUAN, CHINA 610213

TEL: +86-28-64570369 FAX: +86-28-64570369

E-mail: sales@osemos.com http://www.osemos.com