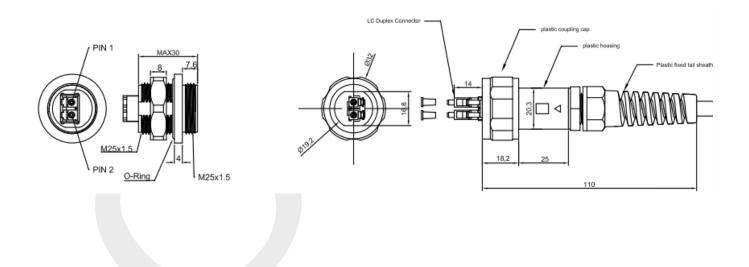

|
|                                 | MM   | ≥35dB                                              |
| Repetition Test                 |      | Additional Loss≤0.1dB, Return Loss Variability<5dB |
| Temperature Stability(-40℃~85℃) |      | Additional Loss≤0.2dB, Return Loss Variability<5dB |
| Free Fall Resistance            |      | 500 falls onto concrete from 1.2M height           |
| Bump Resistance                 |      | 4000 bumps @ 40g acceleration                      |
| Tensile Strength                |      | Tensile of 1500N, cable dependent                  |
| Operating Temperature           |      | -40 to +70°C                                       |
| Storage Temperature             |      | -55 to +85°C                                       |

# Package Dimension: