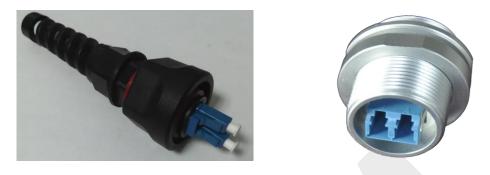

### **IP-LC** Connector and Adapter

The IP-LC connector is designed to exceed the requirements of ODVA, the connector meet IP66/67 environmental sealing ratings and is the ideal choice for a low cost and easy to use solution in industrial, Fiber to the Antenna, or any other harsh environmental applications.

The IP-LC connector is designed according to the IEC60603-7 interface standard, which allows mating to other similar mechanical locking systems.

#### Features:

- IP67 Water immersion and Dust protection for hash environment
- Wide range of cables to be used, 5-8mm OD cable with duplex 2.0mm to 3.0mm jacketed subunits
- Singlemode and Multimode
- Intermatable to other industrial LC adapter per IEC60603-7
- Simple assembly requiring no special tools
- Aluminum housing, compactible design
- Cost effective, time saving and eliminates the need for splicing on site