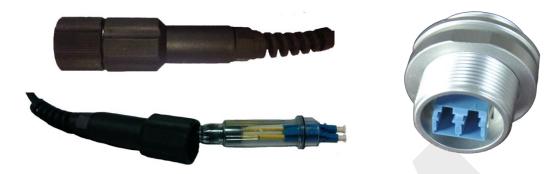

#### PD-LC Connector and Adapter

The PD-LC connector is designed to exceed the requirements of ODVA, the connector meets IP66 environmental sealing ratings and is the ideal choice for a low cost and easy to use solution in industrial, Fiber to the Antenna, or any other harsh environmental applications.

#### Features:

- ◆ IP66 Water immersion and Dust protection for hash environment
- ♦ Wide range of cables to be used, 5-7mm OD cable with duplex 2.0mm to 3.0mm jacketed subunits
- ◆ Singlemode and Multimode
- ◆ Intermatable to other industrial LC adapter per IEC60603-7
- Simple assembly requiring no special tools
- Aluminum housing, compactible design
- Cost effective, time saving and eliminates the need for splicing on site